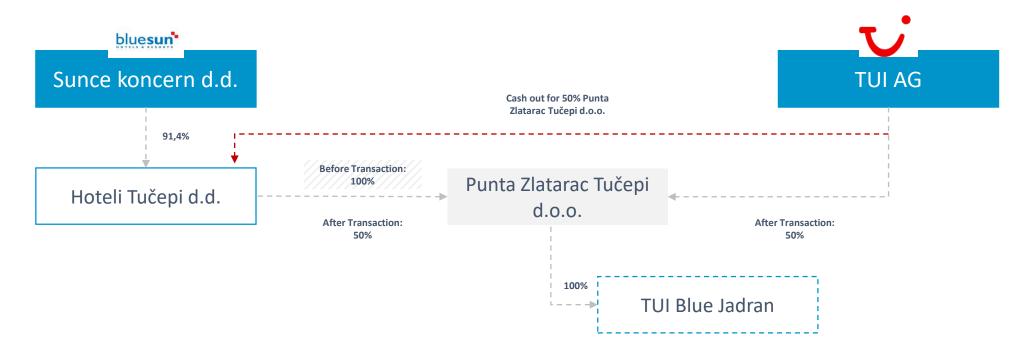

#### **Transaction structure: Step 1**

**Step 1:** Joint Venture formation through 50% acquisition of Punta Zlatarac Tučepi d.o.o.

TUI AG acquires 50% of Punta Zlatarac Tučepi d.o.o. for an EV of 31.500.000 EUR (100%). Punta Zlatarac Tučepi d.o.o. is a 100% subsidiary of Hoteli Tučepi d.d., which is part of Sunce koncern d.d. Punta Zlatarac Tučepi d.o.o. is the owning company of the hotel TUI BLUE Jadran in Tučepi.