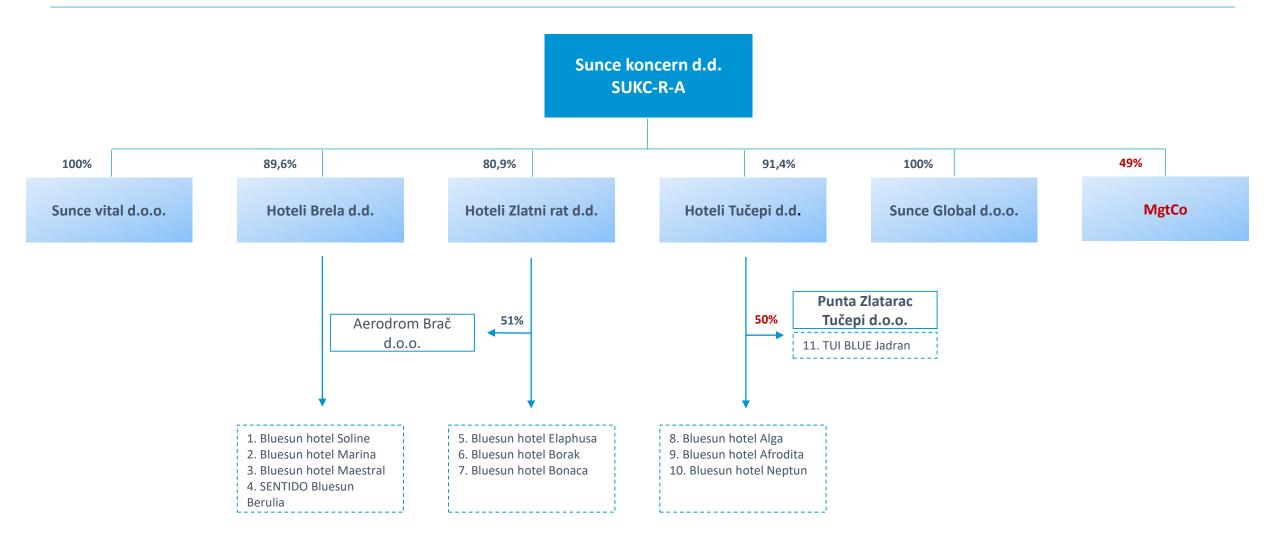

#### **Before Transaction** - Organigram Sunce koncern d.d.

Sunce koncern d.d.

## **Transaction Announcement – JV Partnership with TUI**

Joint Venture with TUI AG by selling 50% of "Punta Zlatarac Tučepi d.o.o." and forming new JV Management Company

**13 November 2017** 

## Content

I. Sunce koncern d.d. and TUI Group

II. Transaction structure: Key details and steps 6

III. Additional information on TUI BLUE Jadran 13

# Sunce koncern d.d. and TUI Group

#### Sunce koncern d.d. and TUI Group at a glance

**Local** Company – domiciled in **Croatia** 

**Global** Company – domiciled in **Germany** 

859 employees in Croatia

67.000 employees in 130 countries\*

Revenues of 42 million EUR\*

Revenues of 19,5 billion EUR\*

**760 thousands** overnights

More than **20 million** customers from **31** source markets travelling to 180 destinations\*

Underlying EBITDA of 13,7 million EUR\*

Underlying EBITDA of **1,4 billion EUR\*** 

11 owned hotels with 2.464 beds + 2 under Bluesun management

Over **300** hotels with **214.000** beds\*

**ZSE** listed business

A FTSE 100 business

**Airport Brač** owned by Sunce koncern d.d.

Around 150 aircraft\*

Market Capitalisation 101 million EUR\*\*

Market Capitalisation **9,2 billion EUR\*\*** 

14 cruise ships\*

About **1.600** retail shops in Europe\*

11.11.2017.

Sunce koncern d.d.

Δ

<sup>\*</sup> TUI - Based on 2015/2016 numbers; Sunce koncern – based on 2016 numbers \*\* As 6<sup>th</sup> of November 2017

#### Sunce koncern d.d. and TUI Group partnership

#### Sunce koncern

- Long standing expertise in hotel operations in Croatia
- Knowledge of Croatian business and administrative environment
- Top beachfront hotel locations
- Insights into local development trends
- Trusted employer
- Profitable business model

#### **TUI Hotels & Resorts**

- Long-standing successful hotel partnerships
- Expertise in hotel management & operations with high customer satisfaction
- Proven track record of hotel growth
- Successful, well-knwon hotel brands
- Access to large customer base via own distribution channels

- » JV partners provide expertise
- » Require less invested captial on a consolidated basis
- » Delivering cash through dividend

Transaction structure: Key details and steps

II.

## **Transaction details**

| Key transaction details | Description                                                                                                                                                                                               |
|-------------------------|-----------------------------------------------------------------------------------------------------------------------------------------------------------------------------------------------------------|
| Transaction/Target      | <b>Step 1:</b> The sale by Hoteli Tučepi d.d. to TUI 50% of Punta Zlatarac Tučepi d.o.o. ("Target") <b>Step 2:</b> Forming new JV Management Company ("MgtCo"), whereas Sunce holds 49% and TUI holds 51% |
| Purchase price          | The Enterprise Value of EUR 31.500.000 minus debt of the Target.                                                                                                                                          |
| Closing date            | 10.11.2017.                                                                                                                                                                                               |

11.11.2017. Sunce koncern d.d.