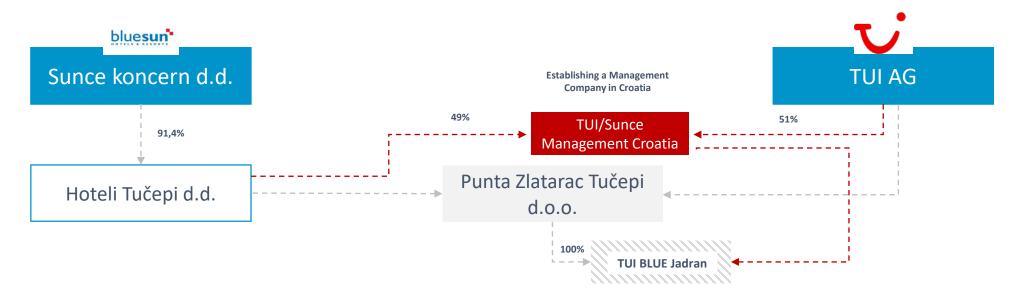

#### **Transaction structure: Step 2**

**Step 2:** Forming new JV Management Company ("MgtCo"), whereas Sunce holds 49% and TUI holds 51%

**Establishing a Management Company in Croatia.** Sunce koncern d.d. holds 49% equity stake in the newly formed Management Company that will enter into Management agreement with the Target.