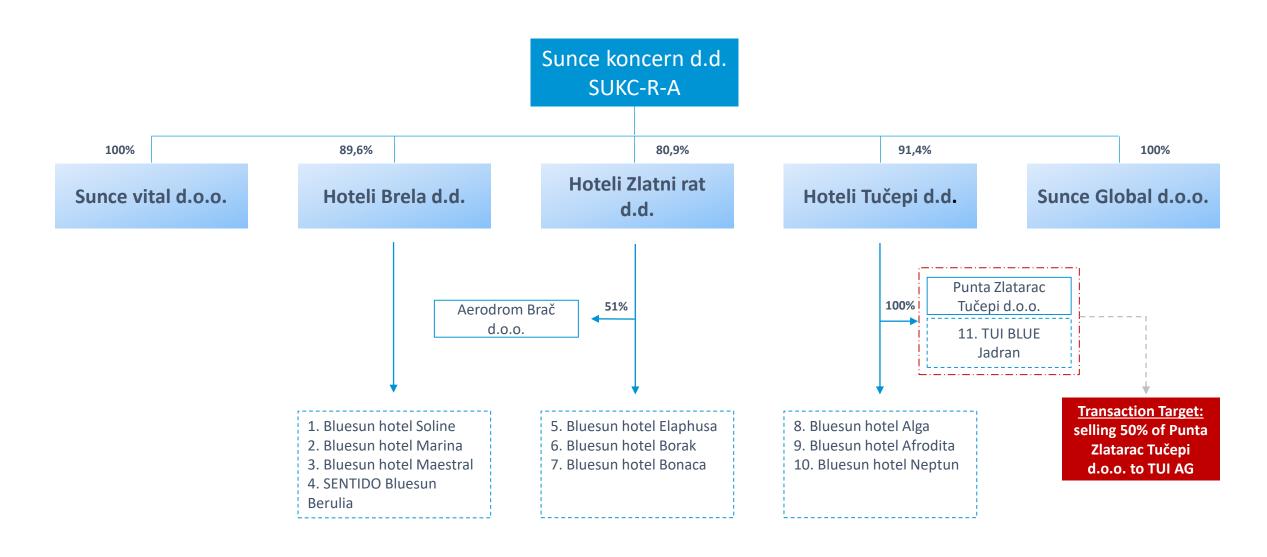

------|
| Transaction/Target      | <b>Step 1:</b> The sale by Hoteli Tučepi d.d. to TUI 50% of Punta Zlatarac Tučepi d.o.o. ("Target") <b>Step 2:</b> Forming new JV Management Company ("MgtCo"), whereas Sunce holds 49% and TUI holds 51% |
| Purchase price          | The Enterprise Value of EUR 31.500.000 minus debt of the Target.                                                                                                                                          |
| Closing date            | 10.11.2017.                                                                                                                                                                                               |

11.11.2017. Sunce koncern d.d.



#### **Before Transaction** - Organigram Sunce koncern d.d.





#### **Transaction structure: Step 1**

**Step 1:** Joint Venture formation through 50% acquisition of Punta Zlatarac Tučepi d.o.o.



TUI AG acquires 50% of Punta Zlatarac Tučepi d.o.o. for an EV of 31.500.000 EUR (100%). Punta Zlatarac Tučepi d.o.o. is a 100% subsidiary of Hoteli Tučepi d.d., which is part of Sunce koncern d.d. Punta Zlatarac Tučepi d.o.o. is the owning company of the hotel TUI BLUE Jadran in Tučepi.

11.11.2017. Sunce koncern d.d. 9

#### **Transaction structure: Step 2**

**Step 2:** Forming new JV Management Company ("MgtCo"), whereas Sunce holds 49% and TUI holds 51%



**Establishing a Management Company in Croatia.** Sunce koncern d.d. holds 49% equity stake in the newly formed Management Company that will enter into Management agreement with the Target.

11.11