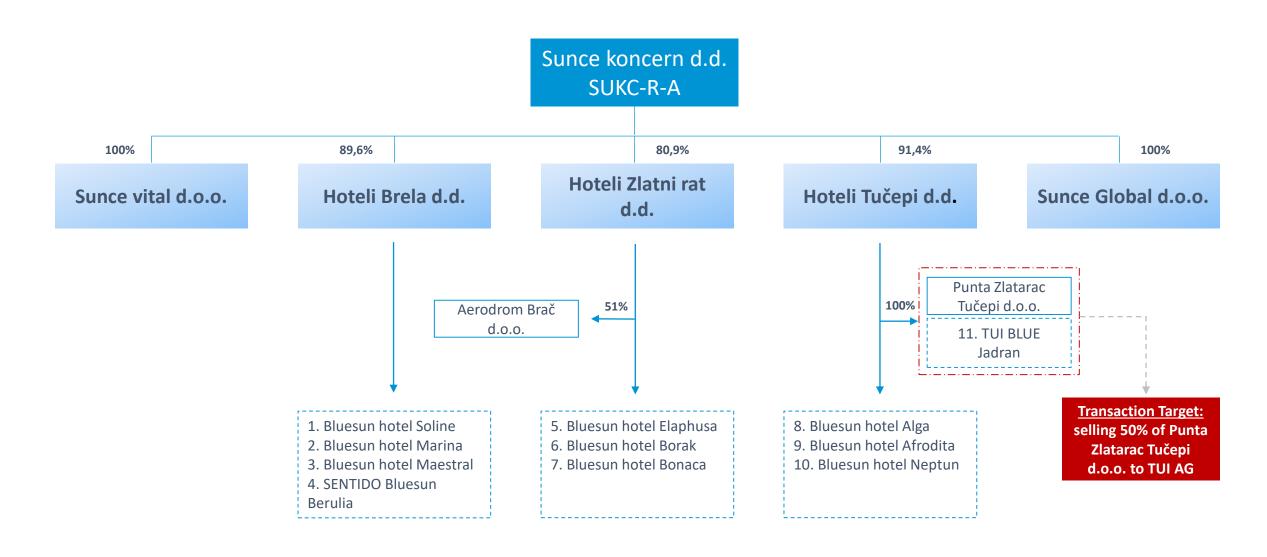

#### **Before Transaction** - Organigram Sunce koncern d.d.

11 owned hotels with 2.464 beds + 2 under Bluesun management

Over **300** hotels with **214.000** beds\*

**ZSE** listed business

A FTSE 100 business

**Airport Brač** owned by Sunce koncern d.d.

Around 150 aircraft\*