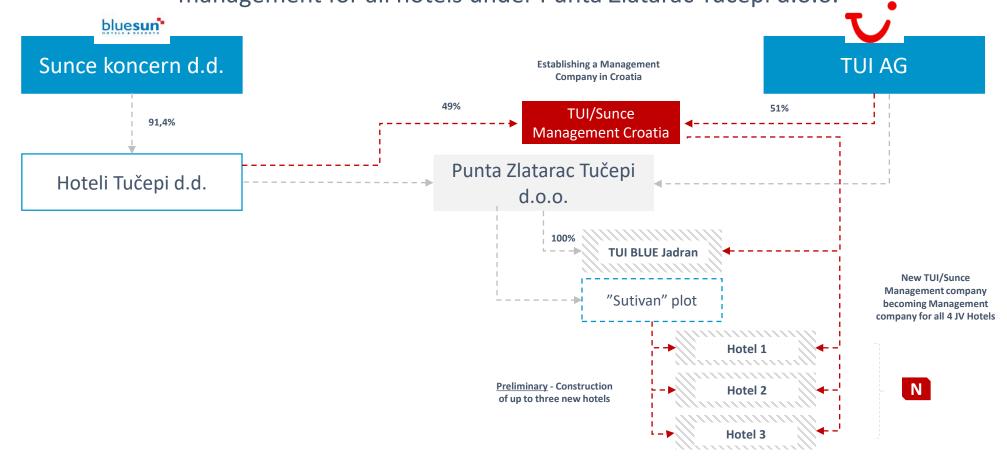

# **Transaction details**

| Key transaction details         |   | Description                                                                                                                                                                                                                                                                                                                                                                                          |
|---------------------------------|---|------------------------------------------------------------------------------------------------------------------------------------------------------------------------------------------------------------------------------------------------------------------------------------------------------------------------------------------------------------------------------------------------------|
| Transaction/Target              | N | <ul> <li>Step 1: The sale by Hoteli Tučepi d.d. to TUI 50% of Punta Zlatarac Tučepi d.o.o. ("Target")</li> <li>Step 2: Acquisition of the Sutivan Land</li> <li>Step 3: Forming new JV Management Company ("MgtCo"), with Sunce 49% and TUI 51%</li> </ul>                                                                                                                                           |
| Sutivan Land details            | N | 32ha plot located on the Island of Brač, Sutivan municipality                                                                                                                                                                                                                                                                                                                                        |
| Sutivan Land acquisition date   | N | 16.11.2017.                                                                                                                                                                                                                                                                                                                                                                                          |
| Update on Transaction Structure | N | <ol> <li>TUI provided related loan to the Target thus matching outstanding related loans already provided by Sunce. The funds were used to finance acquisition of the Sutivan Land</li> <li>The Target acquired 32ha plot on the Island of Brač in order to develop up to three new TUI branded hotels</li> <li>Loans provided by the Parties will be converted into Equity of the Target</li> </ol> |

#### **Transaction structure: Step 1**

**Step 1:** Joint Venture formation through 50% acquisition of Punta Zlatarac Tučepi d.o.o.

**TUI AG acquires 50% of Punta Zlatarac Tučepi d.o.o. for an EV of 31.500.000 EUR (100%).** Punta Zlatarac Tučepi d.o.o. is a 100% subsidiary of Hoteli Tučepi d.d., which is part of Sunce koncern d.d. Punta Zlatarac Tučepi d.o.o. is the owning company of the hotel TUI BLUE Jadran in Tučepi.

#### **Transaction structure: Step 2**

Step 2: TUI AG provides a shareholder loan to the new Joint Venture in order to jointly acquire a 32ha plot

The Joint Venutre Punta Zlatarac Tučepi d.o.o. acquires a 32 ha direct beach access plot on the Island of Brač, Croatia. TUI AG provides shareholder loan with the option to convert the shareholder loan into equity. Hotel Tučepi d.d. has provided shareholder loans to the JV in the same amount. The Joint Venture aims to construct up to 3 new TUI Hotels.

#### **Transaction structure: Step 3**

**Step 3:** JV starting to plan construction of up to 3 new hotels, TUI & Sunce (51%/49%) with joint management for all hotels under Punta Zlatarac Tučepi d.o.o.