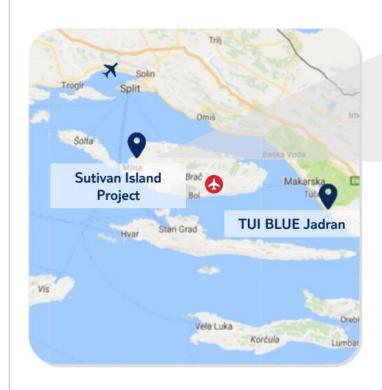

# **Transaction details**

| Key transaction details         |   | Description                                                                                                                                                                                                                                                                                                                                                                                          |
|---------------------------------|---|------------------------------------------------------------------------------------------------------------------------------------------------------------------------------------------------------------------------------------------------------------------------------------------------------------------------------------------------------------------------------------------------------|
| Transaction/Target              | N | <ul> <li>Step 1: The sale by Hoteli Tučepi d.d. to TUI 50% of Punta Zlatarac Tučepi d.o.o. ("Target")</li> <li>Step 2: Acquisition of the Sutivan Land</li> <li>Step 3: Forming new JV Management Company ("MgtCo"), with Sunce 49% and TUI 51%</li> </ul>                                                                                                                                           |
| Sutivan Land details            | N | 32ha plot located on the Island of Brač, Sutivan municipality                                                                                                                                                                                                                                                                                                                                        |
| Sutivan Land acquisition date   | N | 16.11.2017.                                                                                                                                                                                                                                                                                                                                                                                          |
| Update on Transaction Structure | N | <ol> <li>TUI provided related loan to the Target thus matching outstanding related loans already provided by Sunce. The funds were used to finance acquisition of the Sutivan Land</li> <li>The Target acquired 32ha plot on the Island of Brač in order to develop up to three new TUI branded hotels</li> <li>Loans provided by the Parties will be converted into Equity of the Target</li> </ol> |

# "Sutivan" plot on Brač Island: 32ha of rare direct beach access land with two lagoons

#### **Sutivan Project on Brač Island**

**Location** Brač Island, Croatia

Airport distance SPU: 50 km

BWK (Brač) 35 km

**Beach** 2 beaches

Plot 32 ha

**Development** Up to 3 new hotels

Potential Brands Yet to be determined