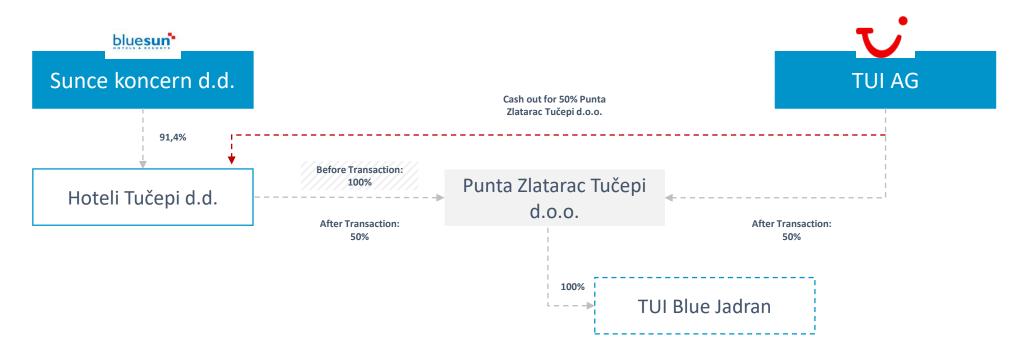

#### **Transaction structure: Step 1**

**Step 1:** Joint Venture formation through 50% acquisition of Punta Zlatarac Tučepi d.o.o.

**TUI AG acquires 50% of Punta Zlatarac Tučepi d.o.o. for an EV of 31.500.000 EUR (100%).** Punta Zlatarac Tučepi d.o.o. is a 100% subsidiary of Hoteli Tučepi d.d., which is part of Sunce koncern d.d. Punta Zlatarac Tučepi d.o.o. is the owning company of the hotel TUI BLUE Jadran in Tučepi.

# **Transaction details**

| Key transaction details         |   | Description                                                                                                                                                                                                                                                                                                                                                                                          |
|---------------------------------|---|------------------------------------------------------------------------------------------------------------------------------------------------------------------------------------------------------------------------------------------------------------------------------------------------------------------------------------------------------------------------------------------------------|
| Transaction/Target              | N | <ul> <li>Step 1: The sale by Hoteli Tučepi d.d. to TUI 50% of Punta Zlatarac Tučepi d.o.o. ("Target")</li> <li>Step 2: Acquisition of the Sutivan Land</li> <li>Step 3: Forming new JV Management Company ("MgtCo"), with Sunce 49% and TUI 51%</li> </ul>                                                                                                                                           |
| Sutivan Land details            | N | 32ha plot located on the Island of Brač, Sutivan municipality                                                                                                                                                                                                                                                                                                                                        |
| Sutivan Land acquisition date   | N | 16.11.2017.                                                                                                                                                                                                                                                                                                                                                                                          |
| Update on Transaction Structure | N | <ol> <li>TUI provided related loan to the Target thus matching outstanding related loans already provided by Sunce. The funds were used to finance acquisition of the Sutivan Land</li> <li>The Target acquired 32ha plot on the Island of Brač in order to develop up to three new TUI branded hotels</li> <li>Loans provided by the Parties will be converted into Equity of the Target</li> </ol> |