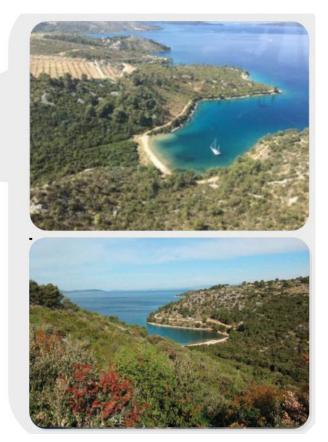

### "Sutivan" plot

# "Sutivan" plot on Brač Island: 32ha of rare direct beach access land with two lagoons

#### **Sutivan Project on Brač Island**

**Location** Brač Island, Croatia

Airport distance SPU: 50 km

BWK (Brač) 35 km

**Beach** 2 beaches

Plot 32 ha

**Development** Up to 3 new hotels

Potential Brands Yet to be determined