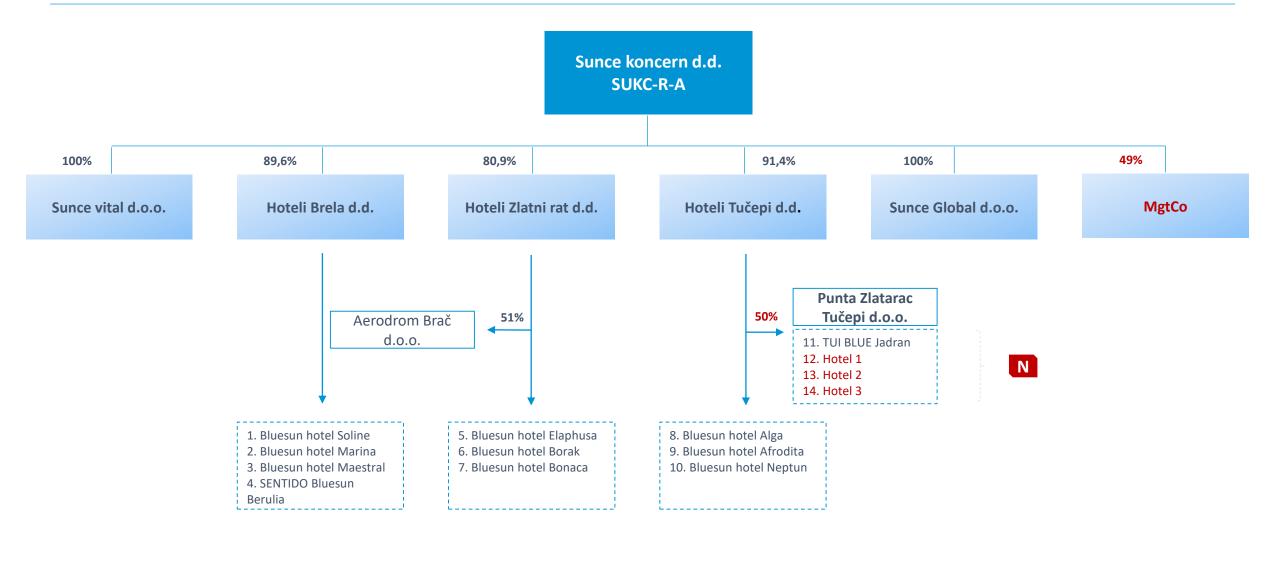

11 owned hotels with 2.464 beds + 2 under Bluesun management

Over **300** hotels with **214.000** beds\*

**ZSE** listed business

A FTSE 100 business

**Airport Brač** owned by Sunce koncern d.d.

Around 150 aircraft\*

#### **Before Transaction** - Organigram Sunce koncern d.d.

# After Transaction - Organigram Sunce koncern d.d.

Additional information on TUI BLUE Jadran

III.