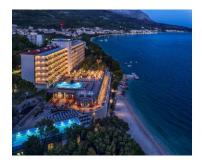

### "Sutivan" plot

# "Sutivan" plot on Brač Island: 32ha of rare direct beach access land with two lagoons

#### **Sutivan Project on Brač Island**

**Location** Brač Island, Croatia

Airport distance SPU: 50 km

BWK (Brač) 35 km

**Beach** 2 beaches

Plot 32 ha

**Development** Up to 3 new hotels

Potential Brands Yet to be determined