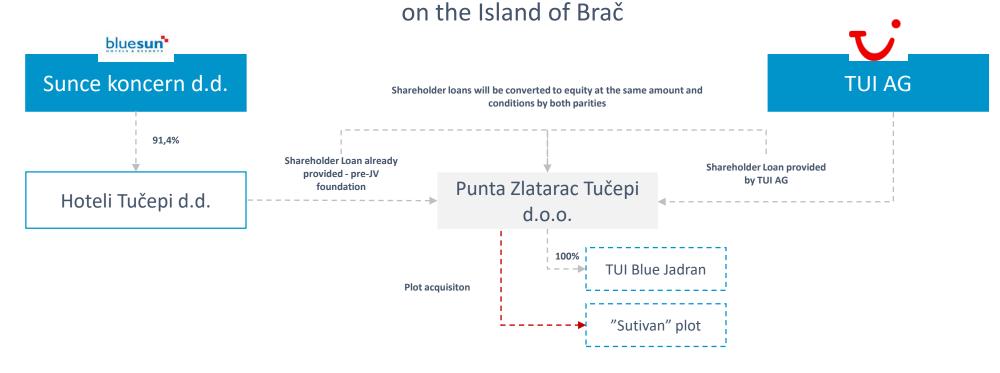

#### **Transaction structure: Step 2**

Step 2: TUI AG provides a shareholder loan to the new Joint Venture in order to jointly acquire a 32ha plot

The Joint Venutre Punta Zlatarac Tučepi d.o.o. acquires a 32 ha direct beach access plot on the Island of Brač, Croatia. TUI AG provides shareholder loan with the option to convert the shareholder loan into equity. Hotel Tučepi d.d. has provided shareholder loans to the JV in the same amount. The Joint Venture aims to construct up to 3 new TUI Hotels.

1 With identical conditions (maturity and interest rate) as shareholder loan already provided by Hotel Tučepi d.d.

# **Transaction details**

| Key transaction details         |   | Description                                                                                                                                                                                                                                                                                                                                                                                          |
|---------------------------------|---|------------------------------------------------------------------------------------------------------------------------------------------------------------------------------------------------------------------------------------------------------------------------------------------------------------------------------------------------------------------------------------------------------|
| Transaction/Target              | N | <ul> <li>Step 1: The sale by Hoteli Tučepi d.d. to TUI 50% of Punta Zlatarac Tučepi d.o.o. ("Target")</li> <li>Step 2: Acquisition of the Sutivan Land</li> <li>Step 3: Forming new JV Management Company ("MgtCo"), with Sunce 49% and TUI 51%</li> </ul>                                                                                                                                           |
| Sutivan Land details            | N | 32ha plot located on the Island of Brač, Sutivan municipality                                                                                                                                                                                                                                                                                                                                        |
| Sutivan Land acquisition date   | N | 16.11.2017.                                                                                                                                                                                                                                                                                                                                                                                          |
| Update on Transaction Structure | N | <ol> <li>TUI provided related loan to the Target thus matching outstanding related loans already provided by Sunce. The funds were used to finance acquisition of the Sutivan Land</li> <li>The Target acquired 32ha plot on the Island of Brač in order to develop up to three new TUI branded hotels</li> <li>Loans provided by the Parties will be converted into Equity of the Target</li> </ol> |