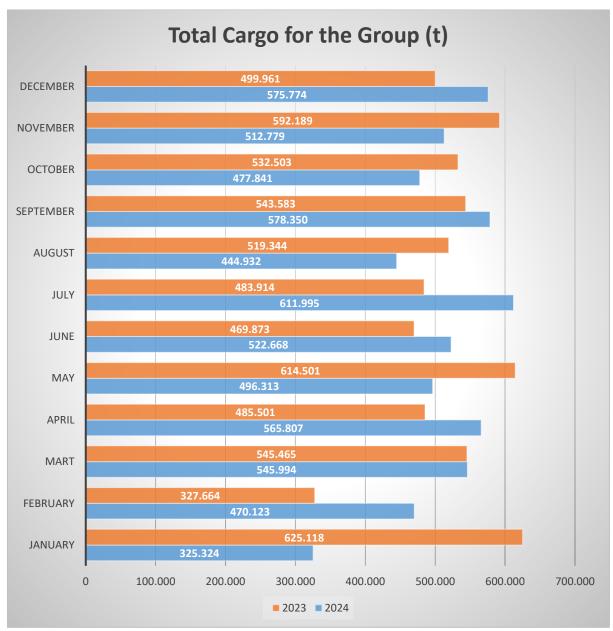

#### **OPERATIONAL INDICATORS**

In the entire year 2024, Port of Rijeka j.s.c Group and the company Jadranska vrata d.d. recorded a total turnover of 6,127,900 tons, which represents a decrease of 111,716 tons or 2% compared to 6,239,616 tons in the same period of the previous year, 2023.

Total traffic of Port of Rijeka jsc and Jadranska vrata j.s.c.. for the period January – December 2023. i 2024.

In total, in the twelve months of 2024, turnover for the Group amounted to 6,127,900 tons, a decrease of 2% compared to 6,239,616 tons in the same period in 2023.