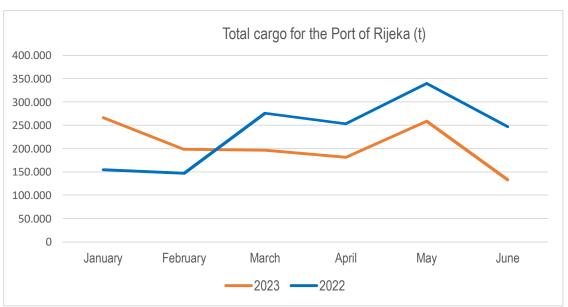

#### **OPERATIONAL INDICATORS**

In natural traffic for the first six months of 2023, THE Port of Rijeka had a 13% drop in traffic compared to the previous year. In the mentioned period, **1.235.710 tons of cargo** were transshipped , while in 2022, 1.418.716 tons were transshipped.

The biggest drop (of 19%) in the total percentage of traffic was recorded in the bulk cargo category. Traffic flows of iron ore deliveries have been interrupted due to the geopolitical situation, which is the main cause of the drop in bulk cargo traffic. The capacity is further reduced due to frequent railway closures. During the first half of 2023, the transshipment of coal increased compared to 2022, however, the lack of bulk traffic was not fully compensated, since coal is a more voluminous cargo, so the acceptance capacities, and thus the realization of transshipment, are smaller than in iron ore. Taking into account the announcements of the partners during the third quarter, an increase in grain turnover is expected, which will lead to the recovery of turnover to the level of the previous year. The recovery in the container freight market only started in May, so that in the coming period, the recovery of container traffic is expected until September.