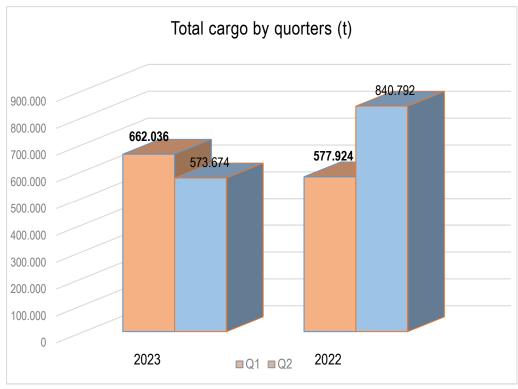

## Quarterly traffic of the Port of Rijeka j.s.c. (in tons)

|                 |       | Q1      | Q2      | 01 06.2023. |
|-----------------|-------|---------|---------|-------------|
|                 | 2023  | 148.933 | 208.057 | 356.990     |
| 1General Cargo  | 2022  | 189.180 | 170.740 | 359.920     |
|                 | Index | 79      | 122     | 99          |
|                 | 2023  | 448.517 | 291.252 | 739.769     |
| 2Dry Bulk Cargo | 2022  | 319.792 | 588.978 | 908.770     |
|                 | Index | 140     | 49      | 81          |
|                 | 2023  | 64.586  | 74.365  | 138.951     |
| 3Containers     | 2022  | 68.952  | 81.074  | 150.026     |
|                 | Index | 94      | 92      | 93          |
|                 | 2023  | 662.036 | 573.674 | 1.235.710   |
| TOTAL CARGO     | 2022  | 577.924 | 840.792 | 1.418.716   |
|                 | Index | 115     | 68      | 87          |